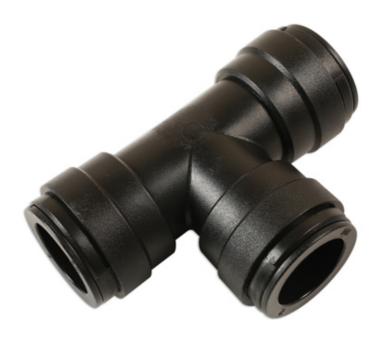

## **Push-Fit Tee Union 22mm 5pc**

Push-fit couplings are an economical, quick and easy way to way create your own workshop ring main air supply. Plastic push-fits are a light weight solution and will not corrode. Unique collet design for quick and easy connection and disconnection. Ideal for the professional workshop. PSI Range Temp range 1C - 64C = 170PSI.PSI Range Temp range 65C + = 100PSI.Can also be used for inert gas and liquid.

## **Additional Information**

- Push Fit Tee Piece.
- · ISO 9001: 2008
- ANSI/NSF 61
- · Air Ring Main Fitting.
- 5pc

http:///product/31004

LASER Kamasa Gunson Connect a